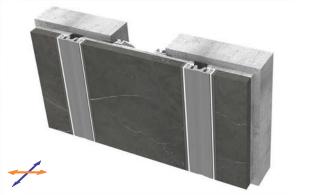

AS A156 flush mounted seismic profile is designed to be used on the walls to match perfectly with the AS A256 floor model. It provides a multi-directional movement at large openings. It can be applied with many different types of finishes (granite, marble, ceramic etc) at max 15 mm thickness. During the seismic based contractions, specially designed pop-up mechanism ascends the center plate without damaging the finished surface and gets back to origin after activity is over. The interchangeable TPE gasket is used to cover the space between base frame and center plate. Movement ability can be increased by using long type turnbar.

**Application Areas** : Indoor&Outdoor / Walls

Ideal for : Airports, Shopping Malls, Residences, Hospitals, Hotels, Commercial & Public Buildings etc.

Material : Mill Finish Aluminum (Anodizing optional), Galvanised Steel, TPE Gasket