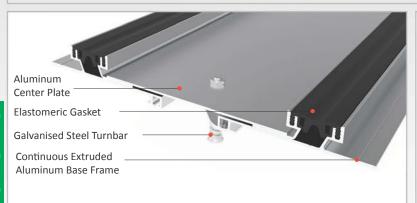

AS A156 flush mounted seismic profile is designed to be used on the walls to match perfectly with the AS A256 floor model. It provides a multi-directional movement at large openings. It can be applied with many different types of finishes (granite, marble, ceramic etc) at max 15 mm thickness. During the seismic based contractions, specially designed pop-up mechanism ascends the center plate without damaging the finished surface and gets back to origin after activity is over. The interchangeable TPE gasket is used to cover the space between base frame and center plate. Movement ability can be increased by using long type turnbar.

**Application Areas** : Indoor&Outdoor / Walls

Ideal for : Airports, Shopping Malls, Residences, Hospitals, Hotels, Commercial & Public Buildings etc.

Material : Mill Finish Aluminum (Anodizing optional), Galvanised Steel, TPE Gasket

Aluminum Alloy : 6063 AA-USA/EN AW 6063

Optional Supplies : Fire barrier, Waterproof EPDM Membrane

\* Visuals are representative and the profile configuration may differ depending on the characteristics requested.