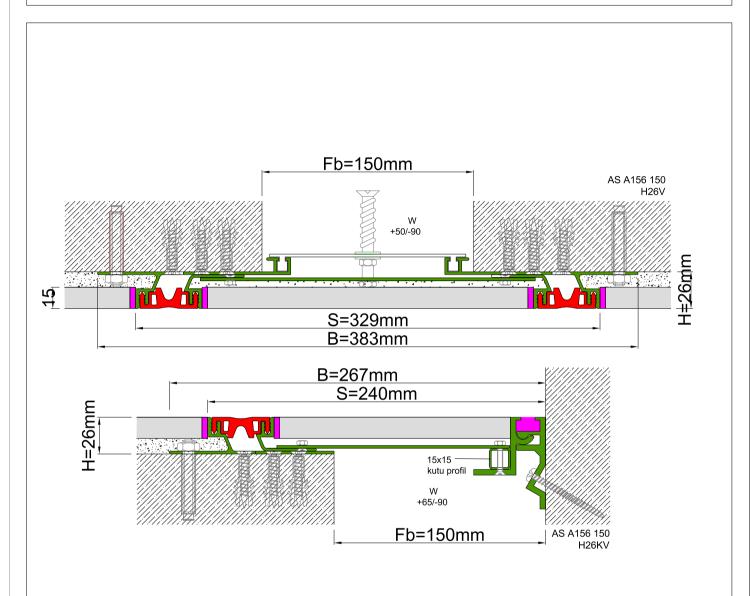

## Sismik Duvar Profilleri Seismic Wall Profiles AS A156 150 H26V

| Profil No<br>Profile Number                 | AS A156 150                                                                                   | AS A156 150K |  |  |  |
|---------------------------------------------|-----------------------------------------------------------------------------------------------|--------------|--|--|--|
| Fb (mm)                                     | 150                                                                                           | 150          |  |  |  |
| H (mm) yaklaşık<br>approx.                  | 26                                                                                            | 26           |  |  |  |
| W± (mm) yaklaşık<br>approx.                 | +50/-90                                                                                       | +45/-90      |  |  |  |
| Renk<br>Color                               | Alüminyum: Natürel, Fitiller: Siyah, gri,diğer<br>Aluminum: Natural,Inserts:Black,grey,others |              |  |  |  |
| Malzeme<br>Material                         | Alüminyum, TPE Kauçuk<br>Aluminum, TPE Rubber                                                 |              |  |  |  |
| Standart Uzunluk (m)<br>Standard Length (m) | 3                                                                                             |              |  |  |  |