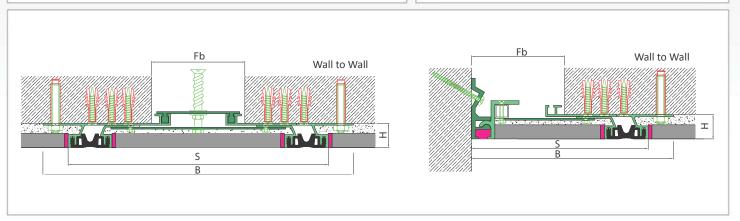

GASKET COLORS BLACK GREY BEIGE Custom Colors available.

| LOCATION     | MODEL       | GAP<br>(Fb) mm | HEIGHT<br>(H) MM | OVERALL<br>WIDTH<br>(B) mm | VISIBLE<br>WIDTH<br>(S) mm | MOVEMENT<br>(W) mm | LOAD<br>CAPACITY | STANDARD<br>LENGTH<br>(mt) |
|--------------|-------------|----------------|------------------|----------------------------|----------------------------|--------------------|------------------|----------------------------|
| Wall to Wall | AS A156-080 | 80             | 26               | 313                        | 259                        | ± 20               | N/A              | 3                          |
|              | AS A156-100 | 100            | 26               | 333                        | 279                        | +30/-40            | N/A              | 3                          |
|              | AS A156-150 | 150            | 26               | 383                        | 329                        | +50/-90            | N/A              | 3                          |
|              | AS A156-200 | 200            | 26               | 433                        | 379                        | +70/-140           | N/A              | 3                          |
|              | AS A156-250 | 250            | 26               | 483                        | 429                        | +90/-190           | N/A              | 3                          |
|              | AS A156-300 | 300            | 26               | 533                        | 479                        | +95/-240           | N/A              | 3                          |